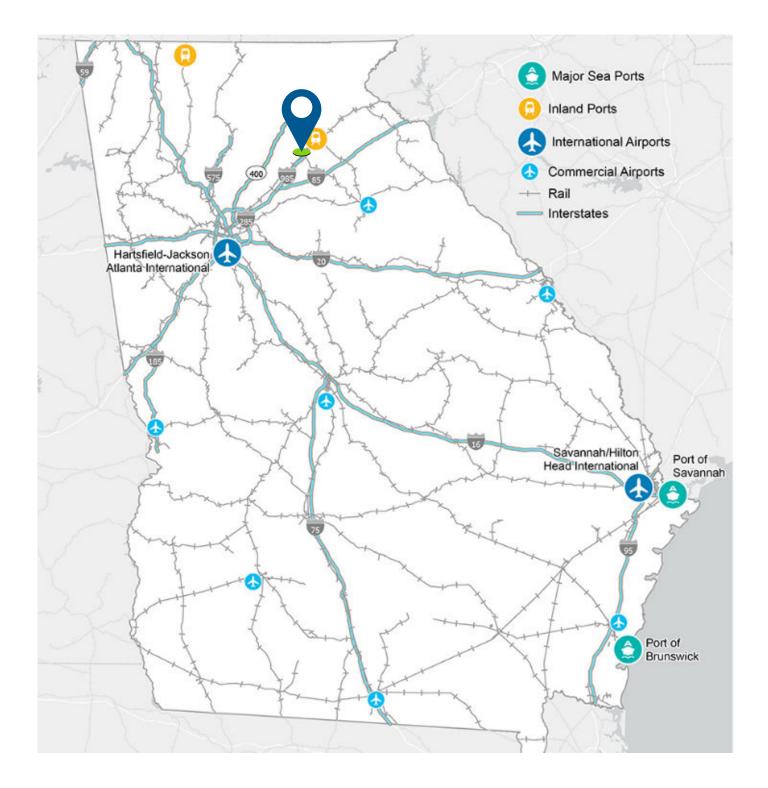

### **PROPERTY HIGHLIGHTS**

- Build to suit for industrial programs
- Located on Candler Park Drive & Hardwood Circle
- Infrastructure in place (curbs, paving, water, storm water management, utilities)
- Off-site storm water detention
- BTS/Lease Options
- 8,000 SF under construction
- 3.5 miles from I-985 exit 20 and 11 miles from Braselton, GA, 4.8 miles to Jackson County (14th fastest growing county in US), 65 miles to Hartsfield-Jackson Atlanta International Airport, and 246 miles to Port of Savannah
- Gainesville is the "Poultry Capital of the World", a 1 billion dollar a year industry
- The Gainesville-Hall Metropolitan Statistical Area (MSA) is among the top 50 fastest growing metros in the U.S. Total population is over 205,000 with a daytime population in Gainesville, the county seat, exceeding 100,000 people.
- Hall County is home to more than 320 manufacturing and processing concerns and 50 locations of international companies representing 15 countries. Since 2015, 118 new and expanded businesses have announced 5,750 jobs and \$1.5 billion in capital investment.