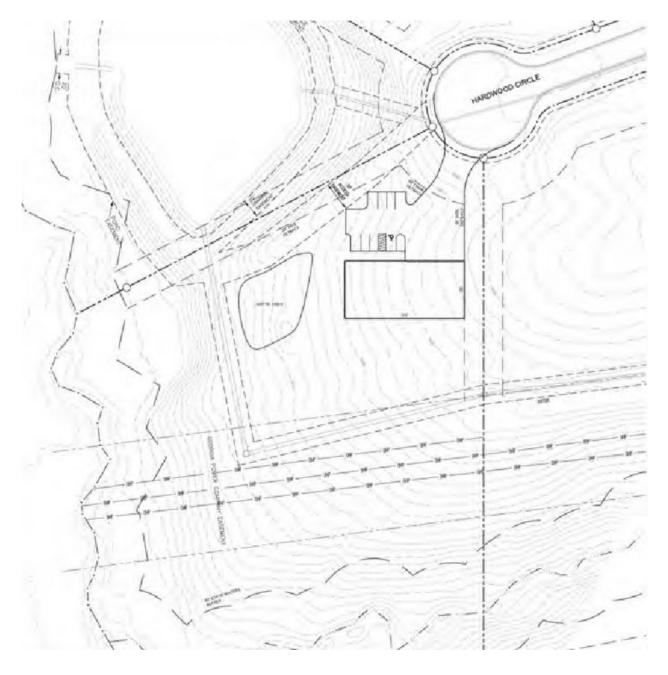

Candler Business Park | Gainesville, GA 30507 Candler Park Drive / Hardwood Circle

#### Candler Real Estate | 135 Maple Street, Gainesville, GA 30501 | 770-988-6383 | www.candlerre.com

Candler Business Park | Gainesville, GA 30507 Candler Park Drive / Hardwood Circle

### **PROPERTY HIGHLIGHTS**

- Build to suit for industrial programs
- Located on Candler Park Drive & Hardwood Circle
- Infrastructure in place (curbs, paving, water, storm water management, utilities)
- Off-site storm water detention
- BTS/Lease Options
- 8,000 SF under construction
- 3.5 miles from I-985 exit 20 and 11 miles from Braselton, GA, 4.8 miles to Jackson County (14th fastest growing county in US), 65 miles to Hartsfield-Jackson Atlanta International Airport, and 246 miles to Port of Savannah
- Gainesville is the "Poultry Capital of the World", a 1 billion dollar a year industry
- The Gainesville-Hall Metropolitan Statistical Area (MSA) is among the top 50 fastest growing metros in the U.S. Total population is over 205,000 with a daytime population in Gainesville, the county seat, exceeding 100,000 people.
- Hall County is home to more than 320 manufacturing and processing concerns and 50 locations of international companies representing 15 countries. Since 2015, 118 new and expanded businesses have announced 5,750 jobs and \$1.5 billion in capital investment.

### LOTS AVAILABLE

| Status                                           | Lot #   | Usable Area<br>(acres) | Total Size<br>(acres) | Description/ SF Building Capacity |
|--------------------------------------------------|---------|------------------------|-----------------------|-----------------------------------|
| For Lease                                        | 1       | 4.2                    | 5.22                  | BTS 60,000 - 80,000 SF Building   |
| For Lease                                        | 2       | TBD                    | TBD                   | BTS 12,000 SF Building            |
| For Lease                                        | 3       | TBD                    | TBD                   | BTS 12,000 SF Building            |
| LEASED<br>Briggs<br>Industrial<br>Solutions Inc. | 4&5     | 3.8                    | 7.3                   |                                   |
| For Lease                                        | 6       | 0.86+/-                | 2.63                  | BTS 13,000 SF Building            |
| LEASED<br>Trench Plate<br>Rental Co.             | 7       | 1.38+/-                | 3.8                   |                                   |
| For Lease                                        | 8       | 0.54+/-                | 1.25                  | BTS 8,000 SF Building             |
| SOLD                                             | 10 & 11 | Sold                   | 4.92                  |                                   |
| LEASED<br>SunBelt                                | 12& 13  | N/A                    | 4.9                   |                                   |
| LEASED<br>Motion<br>Industries                   | 14      | 0.79                   |                       |                                   |
| LEASED<br>Yunsung<br>F & C                       | 15 & 16 | 0.96                   | Bldg Only             | 12,000 SF                         |