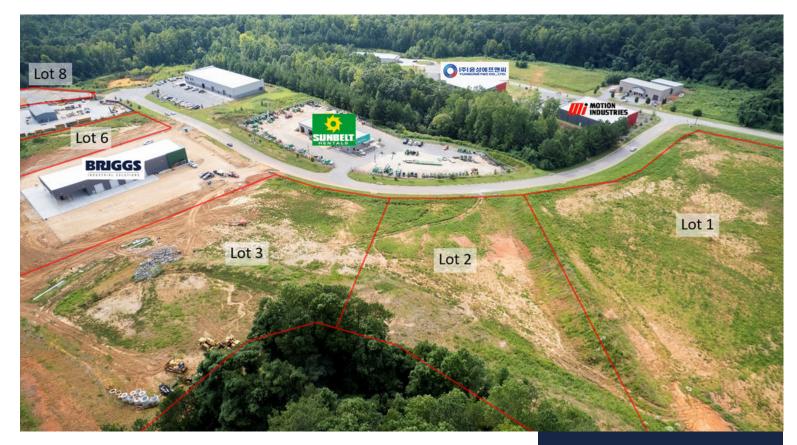

Candler Business Park | Gainesville, GA 30507 Candler Park Drive / Hardwood Circle

### LOTS AVAILABLE

| Status                                           | Lot #   | Usable Area<br>(acres) | Total Size<br>(acres) | Description/ SF Building Capacity |
|--------------------------------------------------|---------|------------------------|-----------------------|-----------------------------------|
| For Lease                                        | 1       | 4.2                    | 5.22                  | BTS 60,000 - 80,000 SF Building   |
| For Lease                                        | 2       | TBD                    | TBD                   | BTS 12,000 SF Building            |
| For Lease                                        | 3       | TBD                    | TBD                   | BTS 12,000 SF Building            |
| LEASED<br>Briggs<br>Industrial<br>Solutions Inc. | 4&5     | 3.8                    | 7.3                   |                                   |
| For Lease                                        | 6       | 0.86+/-                | 2.63                  | BTS 13,000 SF Building            |
| LEASED<br>Trench Plate<br>Rental Co.             | 7       | 1.38+/-                | 3.8                   |                                   |
| For Lease                                        | 8       | 0.54+/-                | 1.25                  | BTS 8,000 SF Building             |
| SOLD                                             | 10 & 11 | Sold                   | 4.92                  |                                   |
| LEASED<br>SunBelt                                | 12& 13  | N/A                    | 4.9                   |                                   |
| LEASED<br>Motion<br>Industries                   | 14      | 0.79                   |                       |                                   |
| LEASED<br>Yunsung<br>F & C                       | 15 & 16 | 0.96                   | Bldg Only             | 12,000 SF                         |