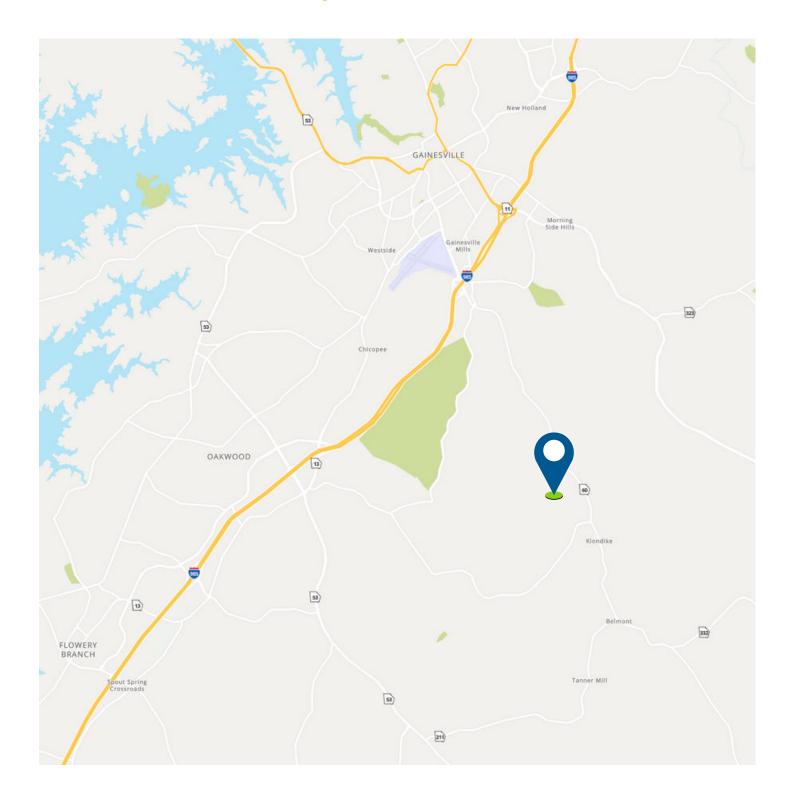

### **PROPERTY HIGHLIGHTS**

- Build to suit for industrial programs
- Located on Candler Park Drive & Hardwood Circle
- Infrastructure in place (curbs, paving, water, storm water management, utilities)
- Off-site storm water detention
- BTS/Lease Options
- 8,000 SF under construction
- 3.5 miles from I-985 exit 20 and 11 miles from Braselton, GA, 4.8 miles to Jackson County (14th fastest growing county in US), 65 miles to Hartsfield-Jackson Atlanta International Airport, and 246 miles to Port of Savannah
- Gainesville is the "Poultry Capital of the World", a 1 billion dollar a year industry
- The Gainesville-Hall Metropolitan Statistical Area (MSA) is among the top 50 fastest growing metros in the U.S. Total population is over 205,000 with a daytime population in Gainesville, the county seat, exceeding 100,000 people.
- Hall County is home to more than 320 manufacturing and processing concerns and 50 locations of international companies representing 15 countries. Since 2015, 118 new and expanded businesses have announced 5,750 jobs and \$1.5 billion in capital investment.