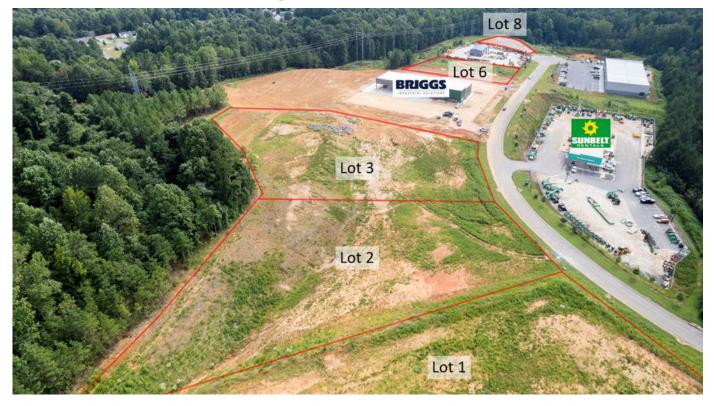

## LOT 2 & 3

### LOTS AVAILABLE

| Status                                           | Lot #   | Usable Area<br>(acres) | Total Size<br>(acres) | Description/ SF Building Capacity |
|--------------------------------------------------|---------|------------------------|-----------------------|-----------------------------------|
| For Lease                                        | 1       | 4.2                    | 5.22                  | BTS 60,000 - 80,000 SF Building   |
| For Lease                                        | 2       | TBD                    | TBD                   | BTS 12,000 SF Building            |
| For Lease                                        | 3       | TBD                    | TBD                   | BTS 12,000 SF Building            |
| LEASED<br>Briggs<br>Industrial<br>Solutions Inc. | 4&5     | 3.8                    | 7.3                   |                                   |
| For Lease                                        | 6       | 0.86+/-                | 2.63                  | BTS 13,000 SF Building            |
| LEASED<br>Trench Plate<br>Rental Co.             | 7       | 1.38+/-                | 3.8                   |                                   |
| For Lease                                        | 8       | 0.54+/-                | 1.25                  | BTS 8,000 SF Building             |
| SOLD                                             | 10 & 11 | Sold                   | 4.92                  |                                   |
| LEASED<br>SunBelt                                | 12& 13  | N/A                    | 4.9                   |                                   |
| LEASED<br>Motion<br>Industries                   | 14      | 0.79                   |                       |                                   |
| LEASED<br>Yunsung<br>F & C                       | 15 & 16 | 0.96                   | Bldg Only             | 12,000 SF                         |