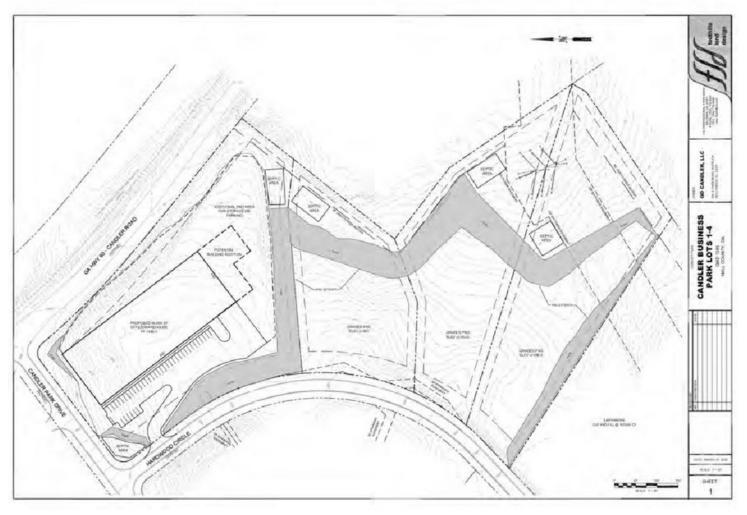

### LOTS AVAILABLE

| Status                                           | Lot #   | Usable Area<br>(acres) | Total Size<br>(acres) | Description/ SF Building Capacity |
|--------------------------------------------------|---------|------------------------|-----------------------|-----------------------------------|
| For Lease                                        | 1       | 4.2                    | 5.22                  | BTS 60,000 - 80,000 SF Building   |
| For Lease                                        | 2       | TBD                    | TBD                   | BTS 12,000 SF Building            |
| For Lease                                        | 3       | TBD                    | TBD                   | BTS 12,000 SF Building            |
| LEASED<br>Briggs<br>Industrial<br>Solutions Inc. | 4&5     | 3.8                    | 7.3                   |                                   |
| For Lease                                        | 6       | 0.86+/-                | 2.63                  | BTS 13,000 SF Building            |
| LEASED<br>Trench Plate<br>Rental Co.             | 7       | 1.38+/-                | 3.8                   |                                   |
| For Lease                                        | 8       | 0.54+/-                | 1.25                  | BTS 8,000 SF Building             |
| SOLD                                             | 10 & 11 | Sold                   | 4.92                  |                                   |
| LEASED<br>SunBelt                                | 12& 13  | N/A                    | 4.9                   |                                   |
| LEASED<br>Motion<br>Industries                   | 14      | 0.79                   |                       |                                   |
| LEASED<br>Yunsung<br>F & C                       | 15 & 16 | 0.96                   | Bldg Only             | 12,000 SF                         |