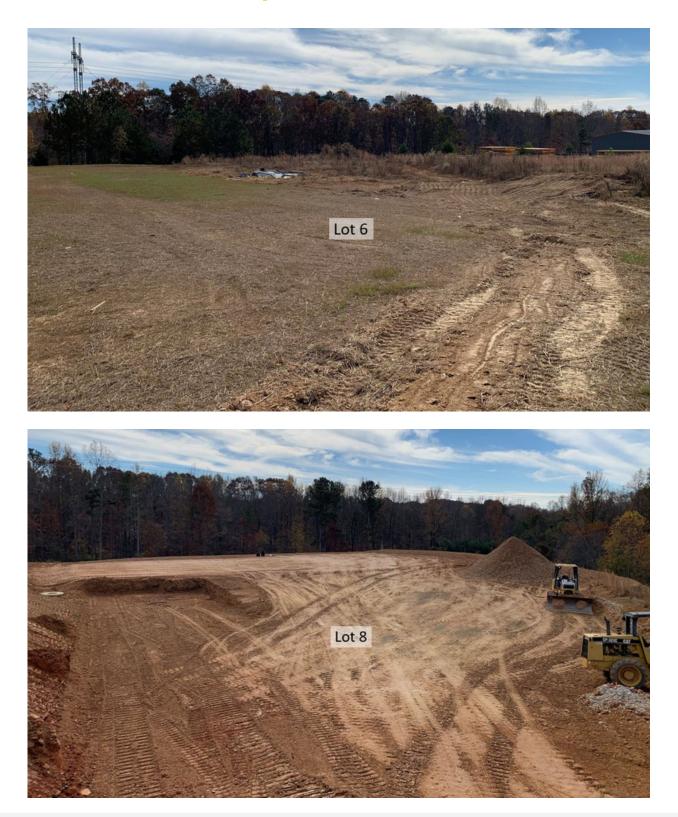

### LOTS AVAILABLE

| Status                                           | Lot #   | Usable Area<br>(acres) | Total Size<br>(acres) | Description/ SF Building Capacity |
|--------------------------------------------------|---------|------------------------|-----------------------|-----------------------------------|
| For Lease                                        | 1       | 4.2                    | 5.22                  | BTS 60,000 - 80,000 SF Building   |
| For Lease                                        | 2       | TBD                    | TBD                   | BTS 12,000 SF Building            |
| For Lease                                        | 3       | TBD                    | TBD                   | BTS 12,000 SF Building            |
| LEASED<br>Briggs<br>Industrial<br>Solutions Inc. | 4&5     | 3.8                    | 7.3                   |                                   |
| For Lease                                        | 6       | 0.86+/-                | 2.63                  | BTS 13,000 SF Building            |
| LEASED<br>Trench Plate<br>Rental Co.             | 7       | 1.38+/-                | 3.8                   |                                   |
| For Lease                                        | 8       | 0.54+/-                | 1.25                  | BTS 8,000 SF Building             |
| SOLD                                             | 10 & 11 | Sold                   | 4.92                  |                                   |
| LEASED<br>SunBelt                                | 12& 13  | N/A                    | 4.9                   |                                   |
| LEASED<br>Motion<br>Industries                   | 14      | 0.79                   |                       |                                   |
| LEASED<br>Yunsung<br>F & C                       | 15 & 16 | 0.96                   | Bldg Only             | 12,000 SF                         |

## LOT 8