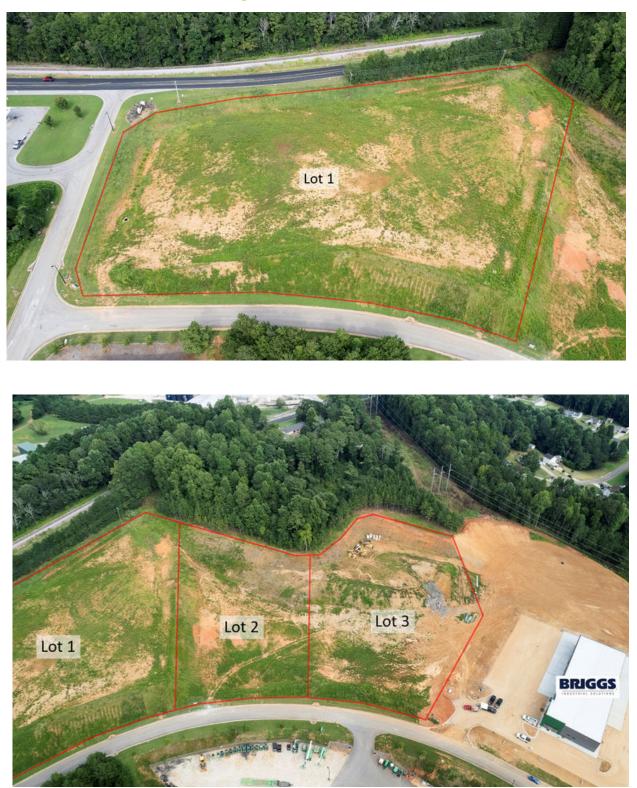

## LOT 1

## LOT 2 & 3

### LOTS AVAILABLE

| Status                                           | Lot #   | Usable Area<br>(acres) | Total Size<br>(acres) | Description/ SF Building Capacity |
|--------------------------------------------------|---------|------------------------|-----------------------|-----------------------------------|
| For Lease                                        | 1       | 4.2                    | 5.22                  | BTS 60,000 - 80,000 SF Building   |
| For Lease                                        | 2       | TBD                    | TBD                   | BTS 12,000 SF Building            |
| For Lease                                        | 3       | TBD                    | TBD                   | BTS 12,000 SF Building            |
| LEASED<br>Briggs<br>Industrial<br>Solutions Inc. | 4&5     | 3.8                    | 7.3                   |                                   |
| For Lease                                        | 6       | 0.86+/-                | 2.63                  | BTS 13,000 SF Building            |
| LEASED<br>Trench Plate<br>Rental Co.             | 7       | 1.38+/-                | 3.8                   |                                   |
| For Lease                                        | 8       | 0.54+/-                | 1.25                  | BTS 8,000 SF Building             |
| SOLD                                             | 10 & 11 | Sold                   | 4.92                  |                                   |
| LEASED<br>SunBelt                                | 12& 13  | N/A                    | 4.9                   |                                   |
| LEASED<br>Motion<br>Industries                   | 14      | 0.79                   |                       |                                   |
| LEASED<br>Yunsung<br>F & C                       | 15 & 16 | 0.96                   | Bldg Only             | 12,000 SF                         |