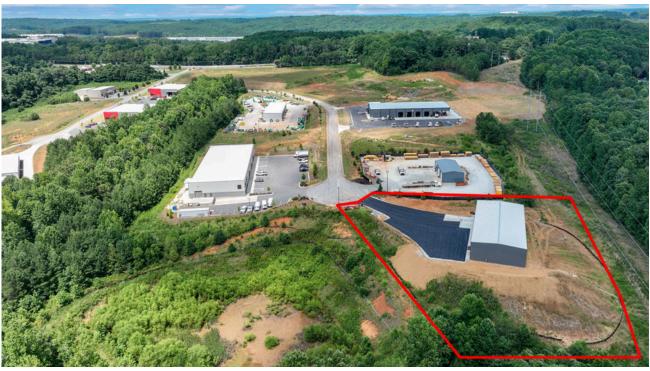

Candler Business Park | Gainesville, GA 30507 2263 Hardwood Circle Lot 8

#### **PROPERTY HIGHLIGHTS**

- 8,100+/- Square Feet under construction available August 2024
- Three loading docks and one drive in door
- 10% office finish
- 3 phase, 400 amp, 240 volt power service
- 22' ceiling height
- Build to suit for industrial programs
- 3.5 miles from I-985 exit 20 and 11 miles from Braselton, GA, 4.8 miles to Jackson County (14th fastest growing county in US), 65 miles to Hartsfield-Jackson Atlanta International Airport, and 246 miles to Port of Savannah
- The Gainesville-Hall Metropolitan Statistical Area (MSA) is among the top 50 fastest growing metros in the U.S. Total population is over 205,000 with a daytime population in Gainesville, the county seat, exceeding 100,000 people.
- Hall County is home to more than 320 manufacturing and processing concerns and 50 locations of international companies representing 15 countries. Since 2015, 118 new and expanded businesses have announced 5,750 jobs and \$1.5 billion in capital investment.