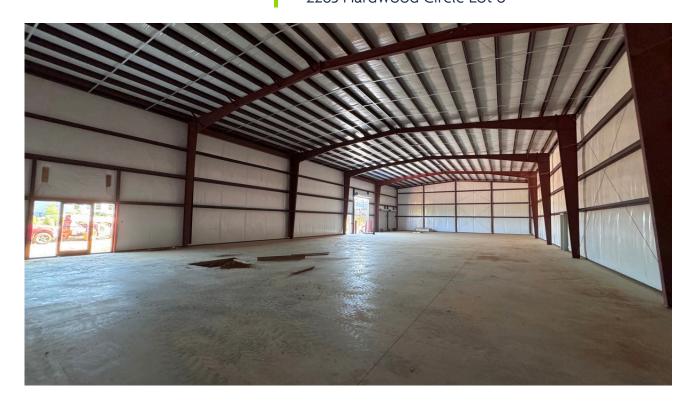

11 miles from Braselton, GA, 4.8 miles to Jackson County (14th fastest growing county in US), 65 miles to Hartsfield-Jackson Atlanta International Airport, and 246 miles to Port of Savannah
- The Gainesville-Hall Metropolitan Statistical Area (MSA) is among the top 50 fastest growing metros in the U.S. Total population is over 205,000 with a daytime population in Gainesville, the county seat, exceeding 100,000 people.
- Hall County is home to more than 320 manufacturing and processing concerns and 50 locations of international companies representing 15 countries. Since 2015, 118 new and expanded businesses have announced 5,750 jobs and \$1.5 billion in capital investment.





Candler Business Park | Gainesville, GA 30507 2263 Hardwood Circle Lot 8

## **LOT 8 - 8,100 SF BUILDING**























Candler Business Park | Gainesville, GA 30507 2263 Hardwood Circle Lot 8

#### Floor Plan