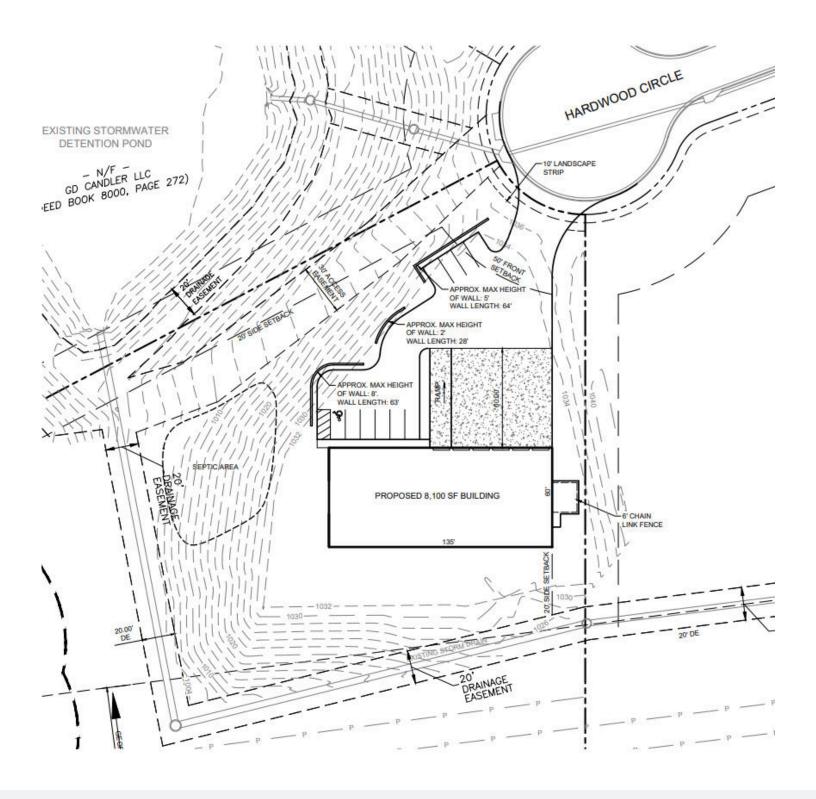

## **LOT 8 - 8,100 SF BUILDING**

Candler Business Park | Gainesville, GA 30507 2263 Hardwood Circle Lot 8

#### Floor Plan