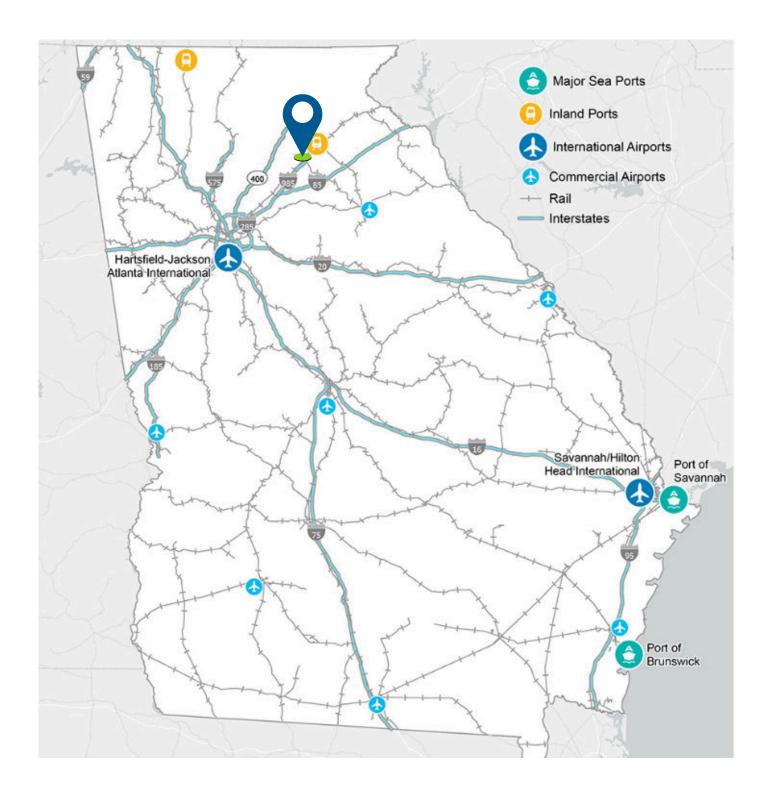

#### **PROPERTY HIGHLIGHTS**

- 8,100+/- Square Feet under construction available August 2024
- Three loading docks and one drive in door
- 10% office finish
- 3 phase, 400 amp, 240 volt power service
- 22' ceiling height
- Build to suit for industrial programs
- 3.5 miles from I-985 exit 20 and 11 miles from Braselton, GA, 4.8 miles to Jackson County (14th fastest growing county in US), 65 miles to Hartsfield-Jackson Atlanta International Airport, and 246 miles to Port of Savannah
- The Gainesville-Hall Metropolitan Statistical Area (MSA) is among the top 50 fastest growing metros in the U.S. Total population is over 205,000 with a daytime population in Gainesville, the county seat, exceeding 100,000 people.
- Hall County is home to more than 320 manufacturing and processing concerns and 50 locations of international companies representing 15 countries. Since 2015, 118 new and expanded businesses have announced 5,750 jobs and \$1.5 billion in capital investment.