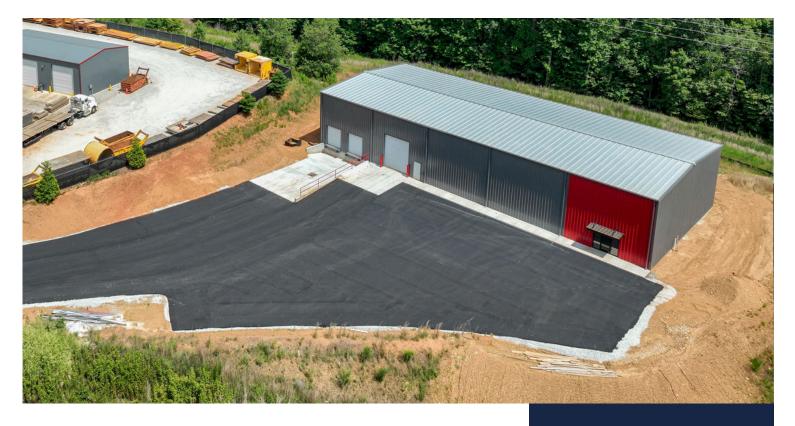

## **LOT 8 - 8,100 SF BUILDING**

Candler Business Park | Gainesville, GA 30507 2263 Hardwood Circle Lot 8

#### **PROPERTY HIGHLIGHTS**

- 8,100+/- Square Feet under construction available August 2024
- Three loading docks and one drive in door
- 10% office finish
- 3 phase, 400 amp, 240 volt power service
- 22' ceiling height
- Build to suit for industrial programs
- 3.5 miles from I-985 exit 20 and 11 miles from Braselton, GA, 4.8 miles to Jackson County (14th fastest growing county in US), 65 miles to Hartsfield-Jackson Atlanta International Airport, and 246 miles to Port of Savannah
- The Gainesville-Hall Metropolitan Statistical Area (MSA) is among the top 50 fastest growing metros in the U.S. Total population is over 205,000 with a daytime population in Gainesville, the county seat, exceeding 100,000 people.
- Hall County is home to more than 320 manufacturing and processing concerns and 50 locations of international companies representing 15 countries. Since 2015, 118 new and expanded businesses have announced 5,750 jobs and \$1.5 billion in capital investment.