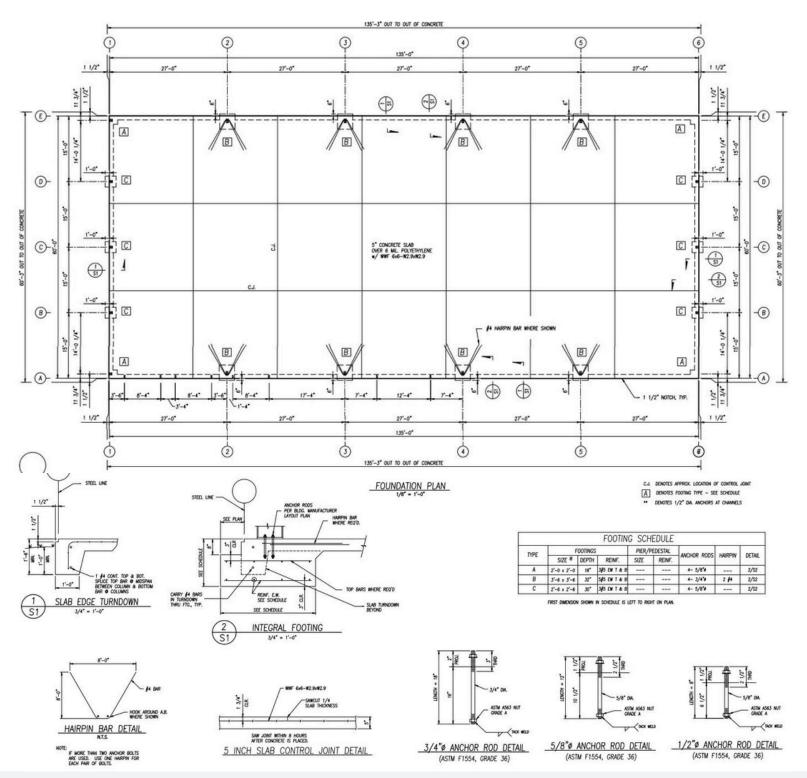

artsfield-Jackson Atlanta International Airport, and 246 miles to Port of Savannah
- The Gainesville-Hall Metropolitan Statistical Area (MSA) is among the top 50 fastest growing metros in the U.S. Total population is over 205,000 with a daytime population in Gainesville, the county seat, exceeding 100,000 people.
- Hall County is home to more than 320 manufacturing and processing concerns and 50 locations of international companies representing 15 countries. Since 2015, 118 new and expanded businesses have announced 5,750 jobs and \$1.5 billion in capital investment.





Candler Business Park | Gainesville, GA 30507 2263 Hardwood Circle Lot 8

## **LOT 8 - 8,100 SF BUILDING**























Candler Business Park | Gainesville, GA 30507 2263 Hardwood Circle Lot 8

#### Floor Plan