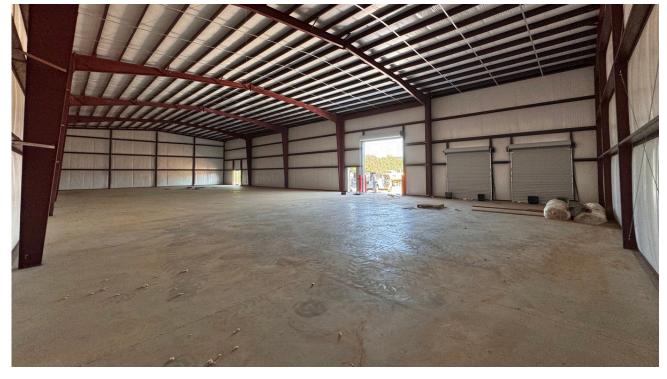

# Industrial Building For Lease

| OFFERING SUMMARY |                           |
|------------------|---------------------------|
| Lease Rate:      | Contact Agent For Pricing |
| Building Size:   | 8,100 +/- Square Feet     |
| Zoning:          | Light Industrial          |

#### **PROPERTY HIGHLIGHTS**

- 8,100+/- Square Feet under construction available August 2024
- Three loading docks and one drive in door
- 10% office finish
- 3 phase, 400 amp, 240 volt power service
- 22' ceiling height
- Build to suit for industrial programs
- 3.5 miles from I-985 exit 20 and 11 miles from Braselton, GA, 4.8 miles to Jackson County (14th fastest growing county in US), 65 miles to Hartsfield-Jackson Atlanta International Airport, and 246 miles to Port of Savannah
- The Gainesville-Hall Metropolitan Statistical Area (MSA) is among the top 50 fastest growing metros in the U.S. Total population is over 205,000 with a daytime population in Gainesville, the county seat, exceeding 100,000 people.
- Hall County is home to more than 320 manufacturing and processing concerns and 50 locations of international companies representing 15 countries. Since 2015, 118 new and expanded businesses have announced 5,750 jobs and \$1.5 billion in capital investment.