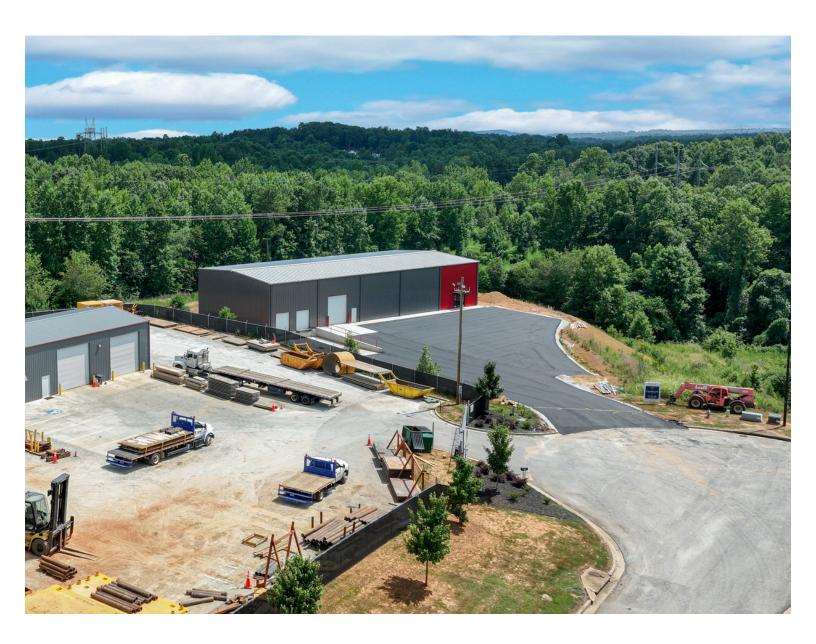

## **LOT 8 - 8,100 SF BUILDING**

Candler Business Park | Gainesville, GA 30507 2263 Hardwood Circle Lot 8

#### **PROPERTY HIGHLIGHTS**

- 8,100+/- Square Feet under construction available August 2024
- Three loading docks and one drive in door
- 10% office finish
- 3 phase, 400 amp, 240 volt power service
- 22' ceiling height
- Build to suit for industrial programs
- 3.5 miles from I-985 exit 20 and 11 miles from Braselton, GA, 4.8 miles to Jackson County (14th fastest growing county in US), 65 miles to Hartsfield-Jackson Atlanta International Airport, and 246 miles to Port of Savannah
- The Gainesville-Hall Metropolitan Statistical Area (MSA) is among the top 50 fastest growing metros in the U.S. Total population is over 205,000 with a daytime population in Gainesville, the county seat, exceeding 100,000 people.
- Hall County is home to more than 320 manufacturing and processing concerns and 50 locations of international companies representing 15 countries. Since 2015, 118 new and expanded businesses have announced 5,750 jobs and \$1.5 billion in capital investment.