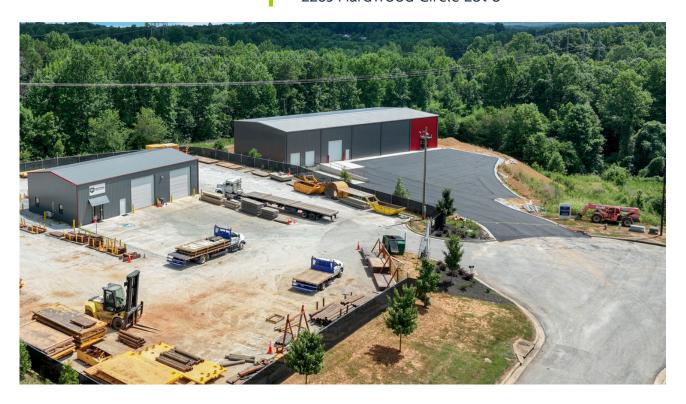

Candler Business Park | Gainesville, GA 30507 2263 Hardwood Circle Lot 8

## **LOT 8 - 8,100 SF BUILDING**

Candler Business Park | Gainesville, GA 30507 2263 Hardwood Circle Lot 8